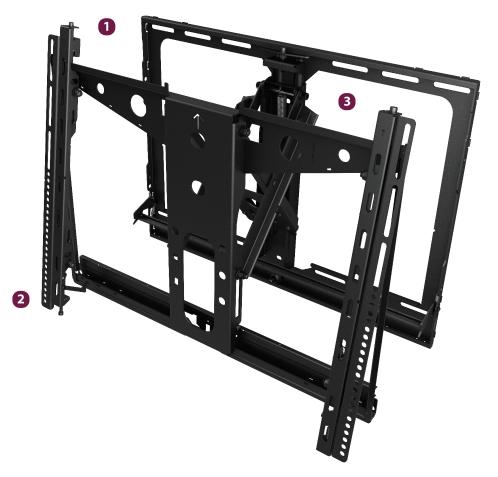

#### Features

Meets ADA compliance with 1.98" of space from the wall in the closed position

2 Industry's first Press & Release™ Design for easy service access in under 5 seconds with a gentle press to the display

Scissor-design with compact mounting arms allows for extension in one smooth motion with a slight press to the display edge

• Top-adjustable fine-tune mounting brackets ensure post-installation alignment using the included Comfort-Grip Ball-Nose Allen driver

Service-Position Kickstand offers
7° of clear access to the rear of the display

• "Click-It" locking feature confirms display is secure through an audible noise

• Perfect for a variety of recessed wall or picture-framed digital signage applications

Weight Capacity: 100 lb / 45.4 kg.

The LMVS Press & Release<sup>™</sup> Pop Out Ultra-Slim Mount meets ADA compliance for a variety of video wall, recessed wall, and picture-framed digital signage applications. It works for displays weighing up to 100 lb./45.4 kg with a mounting pattern of 200 x 200mm (min) to 600 x 400mm (max). The LMVS features the industry's first Press & Release<sup>™</sup> Design, custom spacers, top adjustable mounting brackets and scissor-design for smooth extension.

Press & Release <sup>™</sup> Design offers easy service access in under 5 seconds

ADA compliant with only 1.98" from the wall in the closed position

Features a spring-loaded mechanism for flat panel maintenance