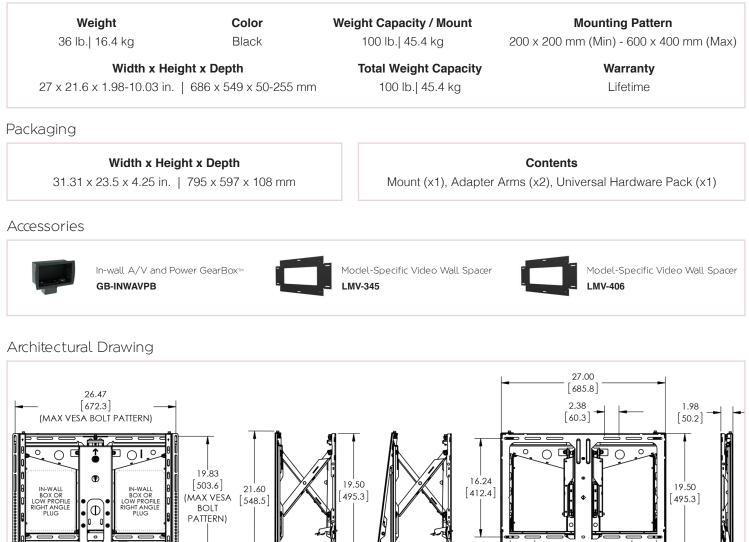

Weight Capacity: 100 lb / 45.4 kg.

The LMVS Press & Release<sup>™</sup> Pop Out Ultra-Slim Mount meets ADA compliance for a variety of video wall, recessed wall, and picture-framed digital signage applications. It works for displays weighing up to 100 lb./45.4 kg with a mounting pattern of 200 x 200mm (min) to 600 x 400mm (max). The LMVS features the industry's first Press & Release<sup>™</sup> Design, custom spacers, top adjustable mounting brackets and scissor-design for smooth extension.