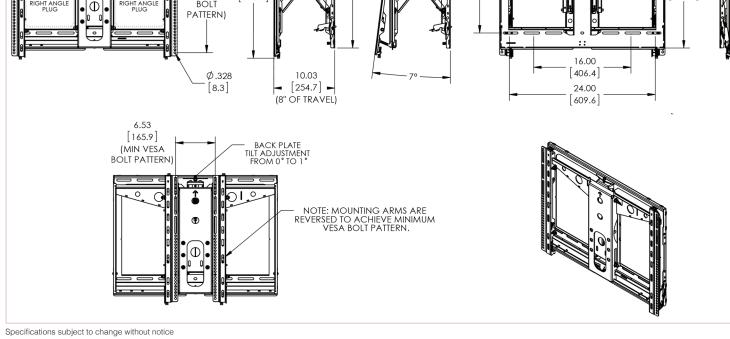

Scissor-design with compact mounting arms allows for extension in one smooth motion with a slight press to the display edge

• Top-adjustable fine-tune mounting brackets ensure post-installation alignment using the included Comfort-Grip Ball-Nose Allen driver

Service-Position Kickstand offers
7° of clear access to the rear of the display

• "Click-It" locking feature confirms display is secure through an audible noise

• Perfect for a variety of recessed wall or picture-framed digital signage applications