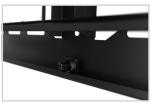

Service-Position Kickstand offers
7° of clear access to the rear of the display

• "Click-It" locking feature confirms display is secure through an audible noise

• Perfect for a variety of recessed wall or picture-framed digital signage applications

Press & Release <sup>™</sup> Design offers easy service access in under 5 seconds

ADA compliant with only 1.98" from the wall in the closed position

Features a spring-loaded mechanism for flat panel maintenance